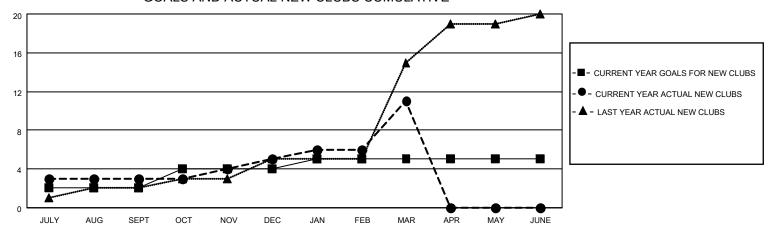

## GOALS AND ACTUAL NEW CLUBS CUMULATIVE

## MONTHLY MEMBERSHIP PROGRESS REPORT

LOCATION INDIA District 320 C Results as of: 3/31/2022

| Clubs RESULTS FOR 2021-2022 |   |   |   | Members RESULTS FOR 2021-2022 |    |     |     |
|-----------------------------|---|---|---|-------------------------------|----|-----|-----|
|                             |   |   |   |                               |    |     |     |
| JULY/AUG/SEPT               | 2 | 3 | 0 | JULY/AUG/SEPT                 | 40 | 281 | 125 |
| OCT/NOV/DEC                 | 2 | 2 | 1 | OCT/NOV/DEC                   | 40 | 113 | 82  |
| JAN/FEB/MAR                 | 1 | 6 | 0 | JAN/FEB/MAR                   | 20 | 161 | 9   |
| APR/MAY/JUNE                | 0 | 0 | 0 | APR/MAY/JUNE                  | 0  | 0   | 0   |