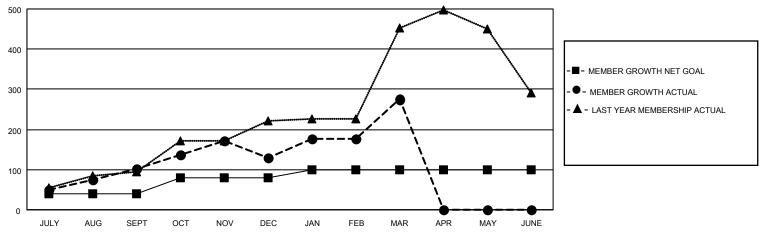

## GOALS AND ACTUAL MEMBERS CUMULATIVE

| DROPPED CLUBS: 1 |     | 48 CLUBS OF 86 ADDED 1 OR<br>MORE NEW MEMBERS | GENDER DISTRIBUTION                 |                |  |
|------------------|-----|-----------------------------------------------|-------------------------------------|----------------|--|
|                  |     | MALE MALE                                     |                                     | 1,906 (70.15%) |  |
|                  |     |                                               | FEMALE                              | 811 (29.85%)   |  |
| DROPPED MEMBERS  |     |                                               | NON BINARY                          | 0 (0.00%)      |  |
|                  |     |                                               | PREFER NOT TO ANSWER                | 0 (0.00%)      |  |
| DECEASED         | 5   |                                               |                                     | ,              |  |
| CLUB CANCELLED   | 29  | CLICK HERE FOR CUMULATIVE                     | TOTAL FAMILY UNIT MEMBERS           | 1,710          |  |
| OTHER            | 182 | MEMBERSHIP DATA                               |                                     |                |  |
| TOTAL            | 216 |                                               | FAMILY MEMBERS PAYING HALF DUES 991 |                |  |
|                  |     |                                               |                                     |                |  |

## MONTHLY MEMBERSHIP PROGRESS REPORT

LOCATION INDIA District 320 C Results as of: 3/31/2022

| Clubs RESULTS FOR 2021-2022 |   |   |   | Members RESULTS FOR 2021-2022 |    |     |     |
|-----------------------------|---|---|---|-------------------------------|----|-----|-----|
|                             |   |   |   |                               |    |     |     |
| JULY/AUG/SEPT               | 2 | 3 | 0 | JULY/AUG/SEPT                 | 40 | 281 | 125 |
| OCT/NOV/DEC                 | 2 | 2 | 1 | OCT/NOV/DEC                   | 40 | 113 | 82  |
| JAN/FEB/MAR                 | 1 | 6 | 0 | JAN/FEB/MAR                   | 20 | 161 | 9   |
| APR/MAY/JUNE                | 0 | 0 | 0 | APR/MAY/JUNE                  | 0  | 0   | 0   |